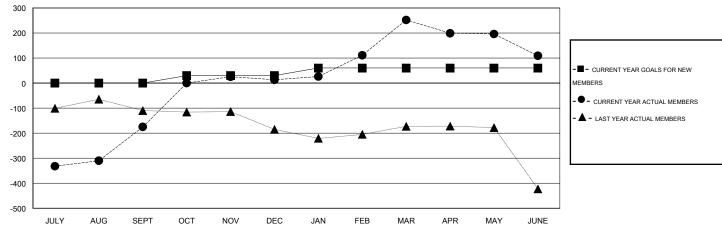

## District 321C2

Results as of: 6/30/2015

GMT: V S Kukreja LOCATION INDIA GMT CA 6

| Clubs                 |                  |           |                  |                  | Members  RESULTS FOR 2014-2015 |                    |                                     |                    |                  |  |
|-----------------------|------------------|-----------|------------------|------------------|--------------------------------|--------------------|-------------------------------------|--------------------|------------------|--|
| RESULTS FOR 2014-2015 |                  |           |                  |                  |                                |                    |                                     |                    |                  |  |
| QUARTER               | NEW CLUB<br>GOAL | NEW CLUBS | DROPPED<br>CLUBS | NET<br>GAIN/LOSS | QUARTER                        | NEW MEMBER<br>GOAL | CHARTER AND<br>NEW MEMBERS<br>ADDED | DROPPED<br>MEMBERS | NET<br>GAIN/LOSS |  |
| JULY/AUG/SEPT         | 0                | 2         | 0                | 2                | JULY/AUG/SEPT                  | 0                  | 249                                 | 424                | -175             |  |
| OCT/NOV/DEC           | 1                | 3         | 0                | 3                | OCT/NOV/DEC                    | 30                 | 264                                 | 76                 | 188              |  |
| JAN/FEB/MAR           | 1                | 4         | 0                | 4                | JAN/FEB/MAR                    | 30                 | 260                                 | 21                 | 239              |  |
| APR/MAY/JUNE          | 0                | 0         | 2                | -2               | APR/MAY/JUNE                   | 0                  | 48                                  | 191                | -143             |  |