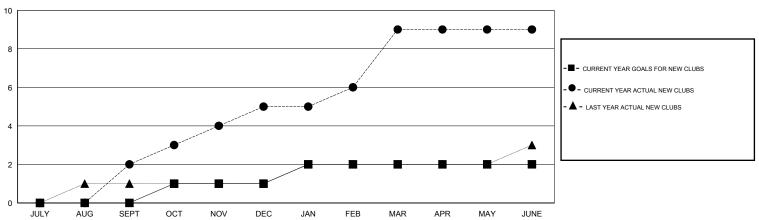

## GOALS AND ACTUAL NEW CLUBS CUMULATIVE

| DROPPED CLUBS: 2 |     | 63 CLUBS OF 85 ADDED 1 OR MORE NEW MEMBERS | GENDER DISTRIBUTION   |                |       |
|------------------|-----|--------------------------------------------|-----------------------|----------------|-------|
|                  |     | NEW MEMBERS                                | MALE                  | 2,085 (62.84%) |       |
|                  |     |                                            | FEMALE 1,233 (37.16%) |                |       |
| DROPPED MEMBERS  |     |                                            |                       |                |       |
| DECEASED         | 6   | CLICK HERE FOR HEALTH                      |                       |                |       |
| CLUB CANCELLED   | 69  | ASSESSMENT DATA                            | FAMILY UNIT MEMBERS   |                | 2,073 |
| OTHER            | 637 |                                            | HEAD OF HOUSEHOLD     |                | 714   |
| TOTAL            | 712 |                                            | NON-HEAD OF HOUSEHOL  | D              | 1,359 |